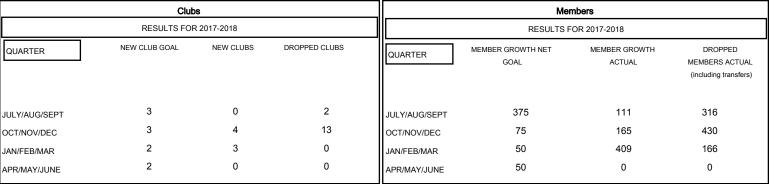

## MONTHLY MEMBERSHIP PROGRESS REPORT

## District 3233E2

Results as of: 03/31/2018

# GMT: ANIL TULSYAN LOCATION INDIA GMT CA



#### GOALS AND ACTUAL NEW CLUBS CUMULATIVE



## GOALS AND ACTUAL MEMBERS CUMULATIVE



| DROPPED CLUBS: 15 |     | 75 CLUBS OF 145 ADDED 1 OR MORE<br>NEW MEMBERS | GENDER DISTRIBUTION  MALE 4,437 (78.95%)  FEMALE 1,183 (21.05%) |       |
|-------------------|-----|------------------------------------------------|-----------------------------------------------------------------|-------|
| DROPPED MEMBERS   |     |                                                | Women Percentage Fiscal Year Goal: 20%                          |       |
| DECEASED          | 9   | CLICK HERE FOR CUMULATIVE                      | TOTAL FAMILY UNIT MEMBERS                                       | 1,618 |
| CLUB CANCELLED    | 395 | MEMBERSHIP DATA                                |