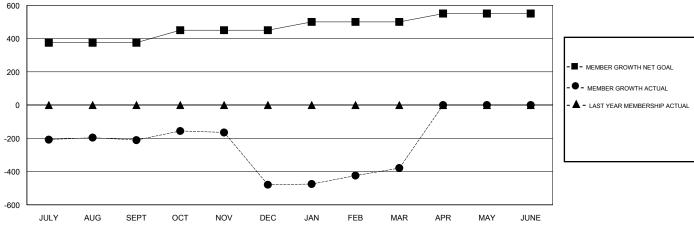

## GOALS AND ACTUAL MEMBERS CUMULATIVE

| DROPPED CLUBS: 15 |     | 75 CLUBS OF 145 ADDED 1 OR MORE<br>NEW MEMBERS | GENDER DISTRIBUTION  MALE 4,437 (78.95%)  FEMALE 1,183 (21.05%) |       |
|-------------------|-----|------------------------------------------------|-----------------------------------------------------------------|-------|
| DROPPED MEMBERS   |     |                                                | Women Percentage Fiscal Year Goal: 20%                          |       |
| DECEASED          | 9   | CLICK HERE FOR CUMULATIVE                      | TOTAL FAMILY UNIT MEMBERS                                       | 1,618 |
| CLUB CANCELLED    | 395 | MEMBERSHIP DATA                                |                                                                 | 0.57  |
| OTHER             | 508 |                                                | FAMILY MEMBERS PAYING HALF DUES                                 | 857   |
| TOTAL             | 912 |                                                |                                                                 |       |