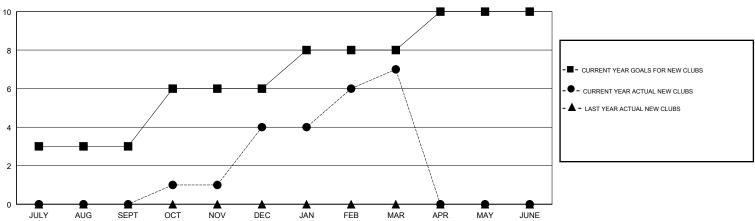

## MONTHLY MEMBERSHIP PROGRESS REPORT

## District 3233E2

Results as of: 03/31/2018

# GMT: ANIL TULSYAN LOCATION INDIA GMT CA



#### GOALS AND ACTUAL NEW CLUBS CUMULATIVE



## GOALS AND ACTUAL MEMBERS CUMULATIVE



| DROPPED CLUBS: 15 |     | 75 CLUBS OF 145 ADDED 1 OR MORE<br>NEW MEMBERS | GENDER DISTRIBUTION  MALE 4,437 (78.95%)  FEMALE 1,183 (21.05%) |       |
|-------------------|-----|------------------------------------------------|-----------------------------------------------------------------|-------|
| DROPPED MEMBERS   |     |                                                | Women Percentage Fiscal Year Goal: 20%                          |       |
| DECEASED          | 9   | CLICK HERE FOR CUMULATIVE                      | TOTAL FAMILY UNIT MEMBERS                                       | 1,618 |
| CLUB CANCELLED    | 395 | MEMBERSHIP DATA                                |                                                                 | 0.57  |
|